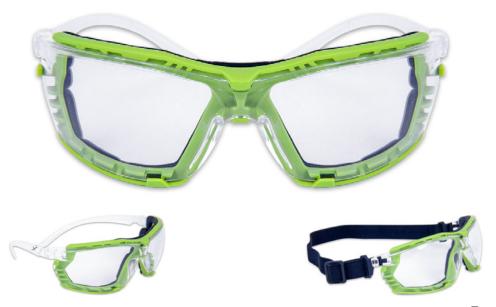

The extreme lightweight X8 from BrandX Safety protects the worker from impact and minimizes potential exposure to dust and other airborne particles. The removable, soft foam gasket has top and bottom vents that increase airflow and minimize heat buildup. Our advanced anti-fog and anti-scratch coating technology offers great optical clarity in the toughest environments. The attachable goggle strap allows for a tighter fit to keep the X8 snug and secure.

#### **SPECIFICATIONS**

- Lightweight for comfort
- Detachable vented gasket with EVA foam
- Detachable temples
- Detachable goggle strap
- 99.9% UVA/B/C protection
- Z87.1-2020 compliant

# **Product Features**

P/N: X8C01FL Removable Foam lined, Clear, Anti fog, hard coat, detachable temple, goggle strap