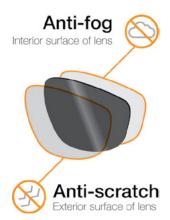

The extreme lightweight X8 from BrandX Safety protects the worker from impact and minimizes potential exposure to dust and other airborne particles. The removable, soft foam gasket has top and bottom vents that increase airflow and minimize heat buildup. Our advanced anti-fog and anti-scratch coating technology offers great optical clarity in the toughest environments. The attachable goggle strap allows for a tighter fit to keep the X8 snug and secure.

# **Product Features**

P/N: X8C01FL Removable Foam lined, Clear, Anti fog, hard coat, detachable temple, goggle strap