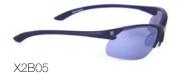

## X2 COLLECTION

Signature series frame withstands significant bending without cracking or breaking. Designed to be worn on and off the job, all BrandX Safety glasses are OSHA approved, meet the most stringent ANSI standards, and have anti-fog and anti-scratch coatings. High-performance lens technology reduces squinting, eye fatigue and other side effects from working in the field or on the floor. A new day for safety!

X2B01