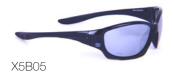

### X5 COLLECTION

Classic style frame with a closer fit, well suited for smaller or narrower face shapes. Designed to be worn on and off the job, all BrandX Safety glasses are OSHA approved, meet the most stringent ANSI standards, and have anti-fog and anti-scratch coatings. High-performance lens technology reduces squinting, eye fatigue and other side effects from working in the field or on the floor. A new day for safety!