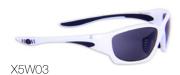

### X5 COLLECTION

Classic style frame with a closer fit, well suited for smaller or narrower face shapes. Designed to be worn on and off the job, all BrandX Safety glasses are OSHA approved, meet the most stringent ANSI standards, and have anti-fog and anti-scratch coatings. High-performance lens technology reduces squinting, eye fatigue and other side effects from working in the field or on the floor. A new day for safety!