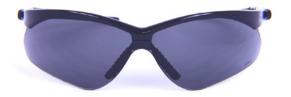

## X2 COLLECTION

Signature series frame withstands significant bending without cracking or breaking. Designed to be worn on and off the job, all BrandX Safety glasses are OSHA approved, meet the most stringent ANSI standards, and have anti-fog and anti-scratch coatings. High-performance lens technology reduces squinting, eye fatigue and other side effects from working in the field or on the floor. A new day for safety!

X2B01