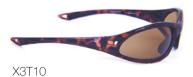

## X3 COLLECTION

Full polycarbonate frame, projectile-resistant and highly durable. Designed to be worn on and off the job, all BrandX Safety glasses are OSHA approved, meet the most stringent ANSI standards, and have anti-fog and anti-scratch coatings. High-performance lens technology reduces squinting, eye fatigue and other side effects from working in the field or on the floor. A new day for safety!