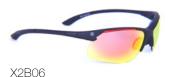

## X2 COLLECTION

Signature series frame withstands significant bending without cracking or breaking. Designed to be worn on and off the job, all BrandX Safety glasses are OSHA approved, meet the most stringent ANSI standards, and have anti-fog and anti-scratch coatings. High-performance lens technology reduces squinting, eye fatigue and other side effects from working in the field or on the floor. A new day for safety!

X2B01