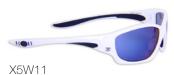

### X5 COLLECTION

Classic style frame with a closer fit, well suited for smaller or narrower face shapes. Designed to be worn on and off the job, all BrandX Safety glasses are OSHA approved, meet the most stringent ANSI standards, and have anti-fog and anti-scratch coatings. High-performance lens technology reduces squinting, eye fatigue and other side effects from working in the field or on the floor. A new day for safety!