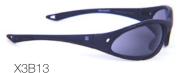

## X3 COLLECTION

Full polycarbonate frame, projectile-resistant and highly durable. Designed to be worn on and off the job, all BrandX Safety glasses are OSHA approved, meet the most stringent ANSI standards, and have anti-fog and anti-scratch coatings. High-performance lens technology reduces squinting, eye fatigue and other side effects from working in the field or on the floor. A new day for safety!