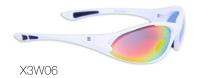

## X3 COLLECTION

Full polycarbonate frame, projectile-resistant and highly durable. Designed to be worn on and off the job, all BrandX Safety glasses are OSHA approved, meet the most stringent ANSI standards, and have anti-fog and anti-scratch coatings. High-performance lens technology reduces squinting, eye fatigue and other side effects from working in the field or on the floor. A new day for safety!