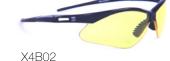

### X4 COLLECTION

Ultra lightweight, wraparound frame extends the range of peripheral protection. Designed to be worn on and off the job, all BrandX Safety glasses are OSHA approved, meet the most stringent ANSI standards, and have antifog and anti-scratch coatings. High-performance lens technology reduces squinting, eye fatigue and other side effects from working in the field or on the floor. A new day for safety!

X4B01

LENS TECH YOU'LL LOVE

This is not smoke and mirrors. This is authentic, embedded technology that makes our glasses second to none. In fact, spend some time with our glasses and you'll fall in love with their features. All BrandX Safety lenses come with anti-scratch and anti-fog technology but that's just the beginning.