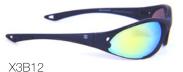

## X3 COLLECTION

Full polycarbonate frame, projectile-resistant and highly durable. Designed to be worn on and off the job, all BrandX Safety glasses are OSHA approved, meet the most stringent ANSI standards, and have anti-fog and anti-scratch coatings. High-performance lens technology reduces squinting, eye fatigue and other side effects from working in the field or on the floor. A new day for safety!