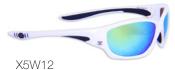

### X5 COLLECTION

Classic style frame with a closer fit, well suited for smaller or narrower face shapes. Designed to be worn on and off the job, all BrandX Safety glasses are OSHA approved, meet the most stringent ANSI standards, and have anti-fog and anti-scratch coatings. High-performance lens technology reduces squinting, eye fatigue and other side effects from working in the field or on the floor. A new day for safety!