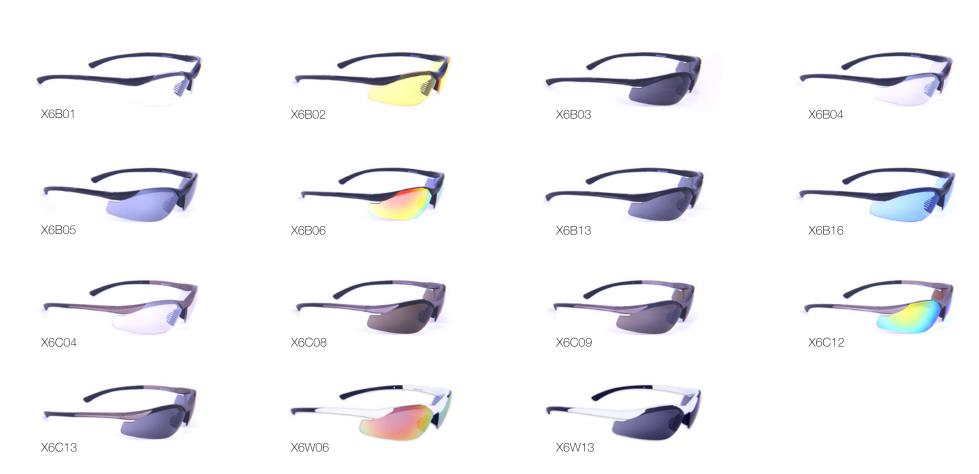

### X6 COLLECTION

Most popular frame, fitting 99.9% of face profiles. Designed to be worn on and off the job, all BrandX Safety glasses are OSHA approved, meet the most stringent ANSI standards, and have anti-fog and anti-scratch coatings. High-performance lens technology reduces squinting, eye fatigue and other side effects from working in the field or on the floor. A new day for safety!