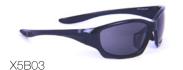

### X5 COLLECTION

Classic style frame with a closer fit, well suited for smaller or narrower face shapes. Designed to be worn on and off the job, all BrandX Safety glasses are OSHA approved, meet the most stringent ANSI standards, and have anti-fog and anti-scratch coatings. High-performance lens technology reduces squinting, eye fatigue and other side effects from working in the field or on the floor. A new day for safety!