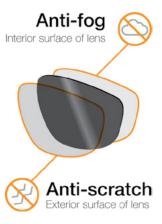

BrandX offers Z87.1-2020 eye protection that goes above and beyond our lens technology and virgin resins that creates the most comfortable, visually appealing and lightweight frames possible. In addition, 100% of our lenses include anti-fog and anti-scratch coatings.

X4B01

LENS TECH YOU'LL LOVE

This is not smoke and mirrors. This is authentic, embedded technology that makes our glasses second to none. In fact, spend some time with our glasses and you'll fall in love with their features. All BrandX Safety lenses come with anti-scratch and anti-fog technology but that's just the beginning.