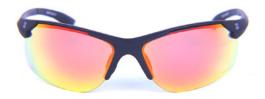

## X2 COLLECTION

Signature series frame withstands significant bending without cracking or breaking. Designed to be worn on and off the job, all BrandX Safety glasses are OSHA approved, meet the most stringent ANSI standards, and have anti-fog and anti-scratch coatings. High-performance lens technology reduces squinting, eye fatigue and other side effects from working in the field or on the floor. A new day for safety!

X2B01