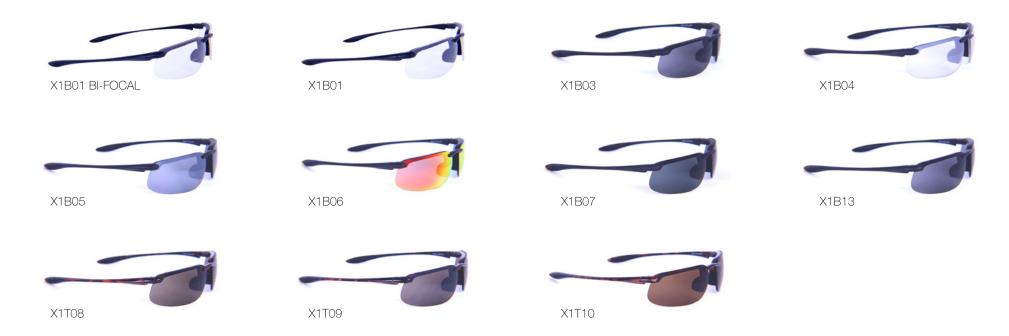

## X2 COLLECTION

Signature series frame withstands significant bending without cracking or breaking. Designed to be worn on and off the job, all BrandX Safety glasses are OSHA approved, meet the most stringent ANSI standards, and have anti-fog and anti-scratch coatings. High-performance lens technology reduces squinting, eye fatigue and other side effects from working in the field or on the floor. A new day for safety!

X2B01