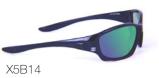

### X5 COLLECTION

Classic style frame with a closer fit, well suited for smaller or narrower face shapes. Designed to be worn on and off the job, all BrandX Safety glasses are OSHA approved, meet the most stringent ANSI standards, and have anti-fog and anti-scratch coatings. High-performance lens technology reduces squinting, eye fatigue and other side effects from working in the field or on the floor. A new day for safety!