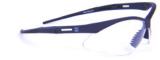

### X5 COLLECTION

Classic style frame with a closer fit, well suited for smaller or narrower face shapes. Designed to be worn on and off the job, all BrandX Safety glasses are OSHA approved, meet the most stringent ANSI standards, and have anti-fog and anti-scratch coatings. High-performance lens technology reduces squinting, eye fatigue and other side effects from working in the field or on the floor. A new day for safety!