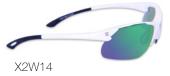

## X2 COLLECTION

Signature series frame withstands significant bending without cracking or breaking. Designed to be worn on and off the job, all BrandX Safety glasses are OSHA approved, meet the most stringent ANSI standards, and have anti-fog and anti-scratch coatings. High-performance lens technology reduces squinting, eye fatigue and other side effects from working in the field or on the floor. A new day for safety!

X2B01