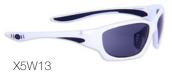

### X5 COLLECTION

Classic style frame with a closer fit, well suited for smaller or narrower face shapes. Designed to be worn on and off the job, all BrandX Safety glasses are OSHA approved, meet the most stringent ANSI standards, and have anti-fog and anti-scratch coatings. High-performance lens technology reduces squinting, eye fatigue and other side effects from working in the field or on the floor. A new day for safety!