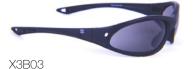

## X3 COLLECTION

Full polycarbonate frame, projectile-resistant and highly durable. Designed to be worn on and off the job, all BrandX Safety glasses are OSHA approved, meet the most stringent ANSI standards, and have anti-fog and anti-scratch coatings. High-performance lens technology reduces squinting, eye fatigue and other side effects from working in the field or on the floor. A new day for safety!