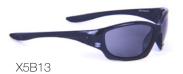

### X5 COLLECTION

Classic style frame with a closer fit, well suited for smaller or narrower face shapes. Designed to be worn on and off the job, all BrandX Safety glasses are OSHA approved, meet the most stringent ANSI standards, and have anti-fog and anti-scratch coatings. High-performance lens technology reduces squinting, eye fatigue and other side effects from working in the field or on the floor. A new day for safety!