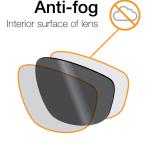

# THE CRISTY COLLECTION

Indirect vent anti-fog goggle, protect against dust particles, liquid splashes and industrial debris. Fits over most prescription glasses. Our advanced anti-fog technology offers great optical clarity in the toughest environments. Adjustable goggle strap to keep the goggle securely in place.