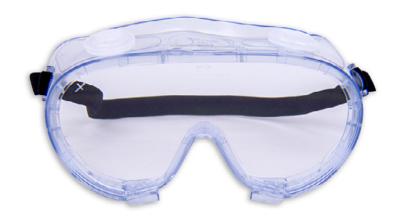

# THE CRISTY COLLECTION

Indirect vent anti-fog goggle, protect against dust particles, liquid splashes and industrial debris. Fits over most prescription glasses. Our advanced anti-fog technology offers great optical clarity in the toughest environments. Adjustable goggle strap to keep the goggle securely in place.

#### **GENERAL SPECIFICATIONS**

Weight: 70 gm

Lens base curve: 0 curve

Lens size: 151\*70 Lens thickness: 1.65 mm

Overall length (lens-tip): 153 mm Overall width (hinge-hinge): 78 mm

Strap: Rubber Band and Polyester fiber

#### **MATERIALS**

Lens: Polycarbonate

Frame: PVC