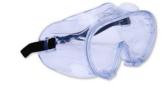

# THE CRISTY COLLECTION

Indirect vent anti-fog goggle, protect against dust particles, liquid splashes and industrial debris. Fits over most prescription glasses. Our advanced anti-fog technology offers great optical clarity in the toughest environments. Adjustable goggle strap to keep the goggle securely in place.

#### **GENERAL SPECIFICATIONS**

Weight: 70 gm

Lens base curve: 0 curve

Lens size: 151\*70 Lens thickness: 1.65 mm

Overall length (lens-tip): 153 mm Overall width (hinge-hinge): 78 mm

Strap: Rubber Band and Polyester fiber